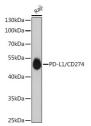

## Anti-PD-L1/CD274 antibody (STJ11102939)

## **GENERAL INFORMATION**

Product Type Primary antibodies

Short Description Rabbit monoclonal antibody anti-PD-L1/CD274 is suitable for use in Western Blot and Immunohistochemistry.

Applications WB, IHC Host/Source Rabbit Reactivity Human

## **PRODUCT PROPERTIES**

Clonality Monoclonal

Clone ID

Concentration
Conjugation Unconjugated Purification Affinity purification Dilution Range WB 1:500-1:2000

IHC 1:50-1:200

Formulation Tris Buffer, pH7.3-7.7, with 1% BSA and <0.1% Sodium Azide.