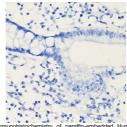

## Anti-PD-L1/CD274 antibody (STJ11102939)

## **GENERAL INFORMATION**

Product Type Primary antibodies

Short Description Rabbit monoclonal antibody anti-PD-L1/CD274 is suitable for use in Western Blot and Immunohistochemistry.

Applications WB, IHC Host/Source Rabbit Reactivity Human

## **PRODUCT PROPERTIES**

Clonality Monoclonal

Clone ID

Concentration
Conjugation Unconjugated Purification Affinity purification Dilution Range WB 1:500-1:2000

IHC 1:50-1:200

Formulation Tris Buffer, pH7.3-7.7, with 1% BSA and <0.1% Sodium Azide.