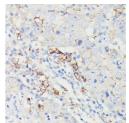

## Anti-PD-L1/CD274 antibody (STJ11102939)

## **GENERAL INFORMATION**

Product Type Primary antibodies

Short Description Rabbit monoclonal antibody anti-PD-L1/CD274 is suitable for use in Western Blot and Immunohistochemistry.

Applications WB, IHC Host/Source Rabbit Reactivity Human

## **PRODUCT PROPERTIES**

Clonality Monoclonal

Clone ID

Concentration
Conjugation Unconjugated Purification Affinity purification Dilution Range WB 1:500-1:2000

IHC 1:50-1:200

Formulation Tris Buffer, pH7.3-7.7, with 1% BSA and <0.1% Sodium Azide.