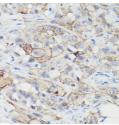

## Anti-PD-L1/CD274 antibody (STJ11102939)

## **GENERAL INFORMATION**

Product Type Primary antibodies

Short Description Rabbit monoclonal antibody anti-PD-L1/CD274 is suitable for use in Western Blot and Immunohistochemistry.

Applications WB, IHC Host/Source Rabbit Reactivity Human

## **PRODUCT PROPERTIES**

Clonality Monoclonal

Clone ID

Concentration
Conjugation Unconjugated Purification Affinity purification Dilution Range WB 1:500-1:2000

IHC 1:50-1:200

Formulation Tris Buffer, pH7.3-7.7, with 1% BSA and <0.1% Sodium Azide.