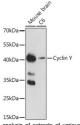

ERAL INFORMATION**

Product Type Primary antibodies

Short Description Rabbit polyclonal antibody anti-Cyclin Y is suitable for use in Western Blot.

Applications WB Host/Source Rabbit

Reactivity Human, Mouse, Rat

## **PRODUCT PROPERTIES**

Clonality Polyclonal

Clone ID Concentration

Conjugation Unconjugated Purification Affinity purification Dilution Range WB 1:500-1:2000

Formulation PBS containing 0.02% Sodium Azide, 50% Glycerol, pH7.3.

Isotype IgG

Storage Instruction Store in a freezer at-20°C and avoid freeze-thaw cycles.

## **TARGET INFORMATION**

Gene ID 219771 Gene Symbol CCNY

Uniprot ID CCNY\_HUMAN

Immunogen Recombinant fusion protein containing a sequence corresponding to amino acids 60-120 of human CCNY (NP\_859049.2).

Immunogen Region Specificity Immunogen Sequence