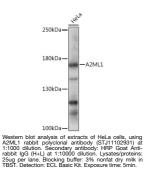

## **GENERAL INFORMATION**

Applications WB Host/Source Rabbit Reactivity Human, Rat

Product Type Primary antibodies Short Description Rabbit polyclonal antibody anti-A2ML1 is suitable for use in Western Blot.