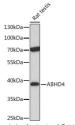

## Anti-ABHD4 antibody (STJ11102928)

## **TARGET INFORMATION**

Gene ID 63874 Gene Symbol ABHD4

Uniprot ID ABHD4\_HUMAN

Immunogen Recombinant fusion protein containing a sequence corresponding to amino acids 223-342 of human ABHD4 (NP\_071343.2).