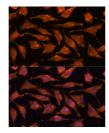

Immunogen Region Specificity Immunogen Sequence

Immunofluorescence analysis of L929 cells using ABHD4 antibody (STJ11102928) at dilution of 1:100. Blue: DAPI for nuclear staining.