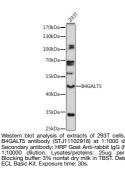

ION**

 Product Type
 Primary antibodies

 Short Description
 Rabbit polyclonal antibody anti-B4GALT5 is suitable for use in Western Blot.

 Applications
 WB

 Host/Source
 Rabbit

 Reactivity
 Human, Rat

## **PRODUCT PROPERTIES**

 
 Clonality Clone ID
 Polyclonal

 Concentration

 Conjugation
 Unconjugated

 Purification
 Affinity purification

 Dilution Range
 WB 1:500-1:2000

 Formulation
 PBS containing 0.02% Sodium Azide, 50% Glycerol, pH7.3. Isotype

 IgG
 Store in a freezer at-20°C and avoid freeze-thaw cycles.

## **TARGET INFORMATION**

 Gene ID
 9334

 Gene Symbol
 B4GALT5

 Uniprot ID
 B4GT5\_HUMAN

 Immunogen
 Recombinant fusion protein containing a sequence corresponding to amino acids 60-160 of human B4GALT5 (NP\_004767.1).

Immunogen Region Specificity Immunogen Sequence



This product is suitable for in-vitro studies under the RESEARCH USE ONLY [RUO] licence. This product must not be used as for diagnostic or other medical purposes. St John's Laboratory Ltd, Knowledge Dock Business Centre, University Way, London, E16 2RD | Tel: 0208 223 3081