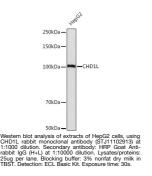

## **GENERAL INFORMATION**

Applications WB Host/Source Rabbit Reactivity Human, Mouse

Product Type Primary antibodies Short Description Rabbit monoclonal antibody anti-CHD1L is suitable for use in Western Blot.

## **PRODUCT PROPERTIES**

Clonality Monoclonal Clone ID Concentration Conjugation Unconjugated Purification Affinity purification Dilution Range WB 1:500-1:2000 Formulation PBS containing 0.02% Sodium Azide, 0.05% BSA, 50% Glycerol, pH7.3. Isotype IgG Storage Instruction Store in a freezer at-20°C and avoid freeze-thaw cycles.