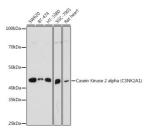

suitable for use in Western Blot, Immunohistochemistry and

Immunofluorescence.

Applications WB, IHC, IF Host/Source Rabbit

Reactivity Human, Mouse, Rat

## **PRODUCT PROPERTIES**

Clonality Polyclonal

Clone ID Concentration

Conjugation Unconjugated Purification Affinity purification Dilution Range WB 1:500-1:2000 IHC 1:50-1:200

IF 1:50-1:200

Formulation PBS containing 0.02% Sodium Azide, 50% Glycerol, pH7.3.

Isotype IgG

Storage Store in a freezer at-20°C and avoid freeze-thaw cycles.

Instruction

## **TARGET INFORMATION**

Gene ID 1457 Gene Symbol CSNK2A1

Uniprot ID CSK21\_HUMAN

Immunogen Recombinant fusion protein containing a sequence corresponding to amino acids 1-391 of human Casein Kinase 2 alpha

(CSNK2A1) (NP\_001886.1).

Immunogen Region Specificity Immunogen Sequence