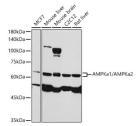

## Anti-AMPKa1/AMPKa2 antibody (STJ11102903)

## **GENERAL INFORMATION**

Product Type Primary antibodies

**Short Description** Rabbit polyclonal antibody anti-AMPKa1/AMPKa2 is suitable for use in Western Blot.

Applications WB Host/Source Rabbit

Reactivity Human, Mouse, Rat