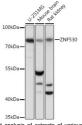

NFORMATION**

Product Type Primary antibodies

**Short Description** Rabbit polyclonal antibody anti-ZNF530 is suitable for use in Western Blot.

Applications WB Host/Source Rabbit

Reactivity Human, Mouse, Rat

## **PRODUCT PROPERTIES**

Clonality Polyclonal

Clone ID

Concentration Conjugation Unconjugated

Purification Affinity purification Dilution Range WB 1:500-1:2000

Formulation PBS containing 0.02% Sodium Azide, 50% Glycerol, pH7.3.

Isotype IgG

Storage Instruction Store in a freezer at-20°C and avoid freeze-thaw cycles.

## **TARGET INFORMATION**

Gene ID 348327 Gene Symbol ZNF530 Uniprot ID ZN530\_HUMAN

Immunogen Recombinant fusion protein containing a sequence corresponding to amino acids 1-190 of human ZNF530 (NP\_065931.3). Immunogen Region

Specificity Immunogen Sequence