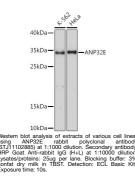

ype
 Primary antibodies

 Short Description
 Rabbit polyclonal antibody anti-ANP32E is suitable for use in Western Blot.

 Applications
 WB

 Host/Source
 Rabbit

 Reactivity
 Human, Mouse, Rat

## **PRODUCT PROPERTIES**

 Clonality
 Polyclonal

 Clone ID

 Concentration

 Conjugation
 Uconjugated

 Purification
 Affinity purification

 Dilution Range
 WB 1:500-1:2000

 Formulation
 PBS containing 0.02% Sodium Azide, 50% Glycerol, pH7.3.

 Isotype
 IgG

 Storage Instruction
 Store in a freezer at-20°C and avoid freeze-thaw cycles.

## **TARGET INFORMATION**

 Gene ID
 81611

 Gene Symbol
 ANP32E

 Uniprot ID
 AN32E\_HUMAN

 Immunogen Region
 Recombinant fusion protein containing a sequence corresponding to amino acids 1-70 of human ANP32E (NP\_112182.1).

 Specificity
 Immunogen Sequence



This product is suitable for in-vitro studies under the RESEARCH USE ONLY [RUO] licence. This product must not be used as for diagnostic or other medical purposes. St John's Laboratory Ltd, Knowledge Dock Business Centre, University Way, London, E16 2RD | Tel: 0208 223 3081