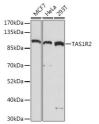

Western blot analysis of extracts of various cell lines using TAS1R2 rabbit polyclonal antibody (STJ1110284) at 1:1000 dilution. Secondary antibody HRP Goat Anti-rabbit IgG (H+L) at 1:10000 dilution Lysates/proteins: 25up per Jane. Blocking buffer: 3% nonfat dry milk in TBST. Detection: ECL Basic Kit Exposure time: 5min.