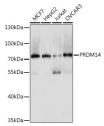

## Anti-PRDM14 antibody (STJ11102877)

## **GENERAL INFORMATION**

Product Type Primary antibodies

**Short Description** Rabbit polyclonal antibody anti-PRDM14 is suitable for use in Western Blot.

Applications WB Host/Source Rabbit Reactivity Human, Rat

## **PRODUCT PROPERTIES**

Clonality Polyclonal

Clone ID Concentration

Conjugation Unconjugated Purification Affinity purification Dilution Range WB 1:500-1:2000

Formulation PBS containing 0.02% Sodium Azide, 50% Glycerol, pH7.3.

Isotype IgG

Storage Instruction Store in a freezer at-20°C and avoid freeze-thaw cycles.

## **TARGET INFORMATION**

Gene ID 63978 Gene Symbol

PRDM14

Uniprot ID PRD14\_HUMAN

Immunogen Recombinant protein of human PRDM14. Immunogen Region Specificity Immunogen Sequence