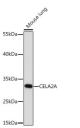

## **GENERAL INFORMATION**

Product Type Primary antibodies

Short Description Rabbit polyclonal antibody anti-CELA2A is suitable for use in Western Blot and Immunofluorescence.

Applications WB, IF Host/Source Rabbit Reactivity Mouse, Rat

## **TARGET INFORMATION**

Gene ID 63036 Gene Symbol CELA2A

Uniprot ID CEL2A\_HUMAN

Immunogen Recombinant fusion protein containing a sequence corresponding to amino acids 80-150 of human CELA2A (NP\_254275.1).