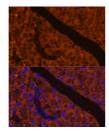

Immunogen Region Specificity Immunogen Sequence

Immunofluorescence analysis of mouse pancreas using CELA2A antibody (STJ11102876) at dilution of 1:100. Blue: DAPI for nuclear staining.