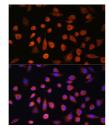

Immunogen Region Specificity Immunogen Sequence

blot analysis of extracts

Immunofluorescence analysis of L929 cells using EDEM2 rabbit polyclonal antibody (STJ11102871) at dilution of 1:100. Blue: DAPI for nuclear staining.