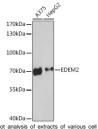

Immunogen Region Specificity Immunogen Sequence

blot analysis of extracts

Immunofluorescence analysis of L929 cells using EDEM2 rabbit polyclonal antibody (STJ11102871) at dilution of 1:100. Blue: DAPI for nuclear staining.