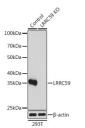

## **GENERAL INFORMATION**

Product Type Primary antibodies

Short Description Rabbit polyclonal antibody anti-LRRC59 is suitable for use in Western Blot, Immunohistochemistry and

Immunoprecipitation.

Applications WB, IHC, IP Host/Source Rabbit

## **PRODUCT PROPERTIES**

Clonality Polyclonal

Clone ID Concentration

Conjugation Unconjugated Purification Affinity purification Dilution Range WB 1:500-1:2000 IHC 1:50-1:200

IP 1:50-1:100

Formulation PBS containing 0.02% Sodium Azide, 50% Glycerol, pH7.3.

## TARGET INFORMATION

Gene ID 55379 Gene Symbol LRRC59 Uniprot ID LRC59\_HUMAN

Immunogen Recombinant fusion protein containing a sequence corresponding to amino acids 1-244 of human LRRC59 (NP\_060979.2).