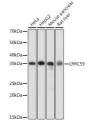

## **GENERAL INFORMATION**

Product Type Primary antibodies

Short Description Rabbit polyclonal antibody anti-LRRC59 is suitable for use in Western Blot, Immunohistochemistry and

Immunoprecipitation.

Applications WB, IHC, IP Host/Source Rabbit

## **PRODUCT PROPERTIES**

Clonality Polyclonal

Clone ID Concentration

Conjugation Unconjugated Purification Affinity purification Dilution Range WB 1:500-1:2000 IHC 1:50-1:200

IP 1:50-1:100

Formulation PBS containing 0.02% Sodium Azide, 50% Glycerol, pH7.3.

## TARGET INFORMATION

Gene ID 55379 Gene Symbol LRRC59 Uniprot ID LRC59\_HUMAN

Immunogen Recombinant fusion protein containing a sequence corresponding to amino acids 1-244 of human LRRC59 (NP\_060979.2).