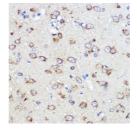

Immunogen Region Specificity Immunogen Sequence

using LRRC59 rabbit polyclonal (STJ11102870) at dilution of 1:100 (40x lens).