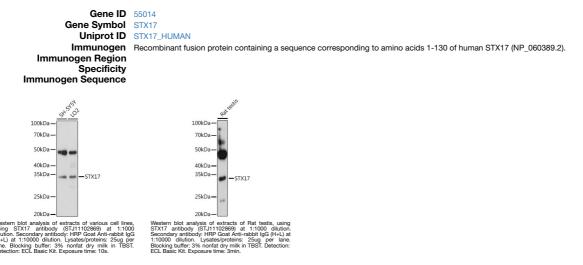

## Anti-STX17 antibody (STJ11102869) STJ11102869

## **GENERAL INFORMATION**

 Product Type
 Primary antibodies

 Short Description
 Rabbit polyclonal antibody anti-STX17 is suitable for use in Western Blot.

 Applications
 WB

 Host/Source
 Rabbit

 Reactivity
 Human, Rat

## **PRODUCT PROPERTIES**

 Clonality
 Polyclonal

 Clone ID

 Concentration

 Conjugation
 Uconjugated

 Purification
 Affinity purification

 Dilution Range
 WB 1:500-1:2000

 Formulation
 PBS containing 0.02% Sodium Azide, 50% Glycerol, pH7.3.