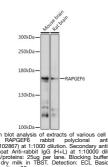

## Anti-RAPGEF6 antibody (STJ11102867) STJ11102867

## **GENERAL INFORMATION**

Product Type Primary antibodies Short Description Rabbit polyclonal antibody anti-RAPGEF6 is suitable for use in Western Blot. Applications WB Host/Source Rabbit Reactivity Mouse, Rat

## **PRODUCT PROPERTIES**

Clonality Polyclonal Clone ID Concentration Conjugation Unconjugated Purification Affinity purification Dilution Range WB 1:500-1:2000 Formulation PBS containing 0.02% Sodium Azide, 50% Glycerol, pH7.3. Isotype IgG Storage Instruction Store in a freezer at-20°C and avoid freeze-thaw cycles.