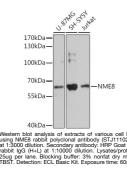

## **GENERAL INFORMATION**

Product Type Primary antibodies Short Description Rabbit polyclonal antibody anti-NME8 is suitable for use in Western Blot. Applications WB Host/Source Rabbit Reactivity Human, Mouse

## **PRODUCT PROPERTIES**

Clonality Polyclonal Clone ID Concentration Conjugation Unconjugated Purification Affinity purification Dilution Range WB 1:500-1:2000 Formulation PBS containing 0.02% Sodium Azide, 50% Glycerol, pH7.3. Isotype IgG Storage Instruction Store in a freezer at-20°C and avoid freeze-thaw cycles.