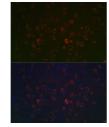

Immunofluorescence analysis of rat brain using REEP2 rabbit polyclonal antibody (STJ11102861) at dilution of 1:100 (40x lens). Blue: DAPI for nuclear staining.