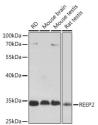

## **GENERAL INFORMATION**

Product Type Primary antibodies

**Short Description** Rabbit polyclonal antibody anti-REEP2 is suitable for use in Western Blot and Immunofluorescence.

Applications WB, IF Host/Source Rabbit Reactivity Mouse, Rat

## **PRODUCT PROPERTIES**

Clonality Polyclonal

Clone ID

Concentration

Conjugation Unconjugated Purification Affinity purification Dilution Range WB 1:500-1:2000

IF 1:50-1:200

Formulation PBS containing 0.02% Sodium Azide, 50% Glycerol, pH7.3.

## **TARGET INFORMATION**

Gene ID 51308 Gene Symbol REEP2

Uniprot ID REEP2\_HUMAN

Immunogen Recombinant fusion protein containing a sequence corresponding to amino acids 93-252 of human REEP2 (NP\_057690.2). Immunogen Region Specificity Immunogen Sequence