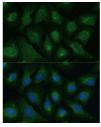

## **TARGET INFORMATION**

Gene ID 27122

Gene Symbol DKK3

Uniprot ID DKK3\_HUMAN

Immunogen Region Specificity Immunogen Sequence

Immunogen Recombinant protein of 0 DKK3.

immunofluorescence analysis of U-2 OS cells using DKK3 antibody (STJ11102858) at dilution of 1:100. Blue: DAPI for nuclear staining.