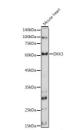

## **TARGET INFORMATION**

Gene ID 27122

Gene Symbol DKK3

Uniprot ID DKK3\_HUMAN

Immunogen Region Specificity Immunogen Sequence

Immunogen Recombinant protein of 0 DKK3.

immunofluorescence analysis of U-2 OS cells using DKK3 antibody (STJ11102858) at dilution of 1:100. Blue: DAPI for nuclear staining.