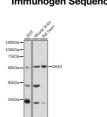

## **TARGET INFORMATION**

Gene ID 27122

Gene Symbol DKK3

Uniprot ID DKK3\_HUMAN

Immunogen Region Specificity Immunogen Sequence

Immunogen Recombinant protein of 0 DKK3.

immunofluorescence analysis of U-2 OS cells using DKK3 antibody (STJ11102858) at dilution of 1:100. Blue: DAPI for nuclear staining.