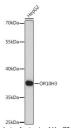

## Anti-OR10H3 antibody (STJ11102856)

## **GENERAL INFORMATION**

Product Type Primary antibodies

Short Description Rabbit polyclonal antibody anti-OR10H3 is suitable for use in Western Blot and Immunohistochemistry.

Applications WB, IHC Host/Source Rabbit

## **PRODUCT PROPERTIES**

Clonality Polyclonal

Clone ID

Concentration
Conjugation Unconjugated Purification Affinity purification Dilution Range WB 1:500-1:2000

IHC 1:50-1:200

Formulation PBS containing 0.02% Sodium Azide, 50% Glycerol, pH7.3.