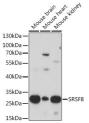

## Anti-SRSF8 antibody (STJ11102847)

## **GENERAL INFORMATION**

Product Type Primary antibodies

Short Description Rabbit polyclonal antibody anti-SRSF8 is suitable for use in Western Blot.

Applications WB Host/Source Rabbit Reactivity Mouse