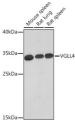

Immunogen Region Specificity Immunogen Sequence

olot analysis of extracts of various cell. L4 rabbit polyclonal antibody (STJ1110 dilution. Secondary antibody: HRP Goa's (H+L) at 1:10000 dilution. Lysates/prc lane. Blocking buffer: 3% nonfat dry rection: ECL Basic Kit. Exposure time: 60