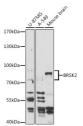

## Anti-BRSK2 antibody (STJ11102836)

## **GENERAL INFORMATION**

Product Type Primary antibodies

Short Description Rabbit polyclonal antibody anti-BRSK2 is suitable for use in Western Blot.

Applications WB Host/Source Rabbit Reactivity Human, Mouse