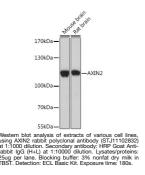

## Anti-AXIN2 antibody (STJ11102832) STJ11102832

## **GENERAL INFORMATION**

Applications WB Host/Source Rabbit Reactivity Mouse, Rat

Product Type Primary antibodies Short Description Rabbit polyclonal antibody anti-AXIN2 is suitable for use in Western Blot.

## **PRODUCT PROPERTIES**

Clonality Polyclonal Clone ID Concentration Conjugation Unconjugated Purification Affinity purification Dilution Range WB 1:500-1:2000 Formulation PBS containing 0.02% Sodium Azide, 50% Glycerol, pH7.3. Isotype IgG Storage Instruction Store in a freezer at-20°C and avoid freeze-thaw cycles.

## **TARGET INFORMATION**





This product is suitable for in-vitro studies under the RESEARCH USE ONLY [RUO] licence. This product must not be used as for diagnostic or other medical purposes. St John's Laboratory Ltd, Knowledge Dock Business Centre, University Way, London, E16 2RD | Tel: 0208 223 3081