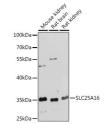

## Anti-SLC25A16 antibody (STJ11102830)

## **GENERAL INFORMATION**

Product Type Primary antibodies

**Short Description** Rabbit polyclonal antibody anti-SLC25A16 is suitable for use in Western Blot.

Applications WB Host/Source Rabbit

Reactivity Human, Mouse, Rat

## **PRODUCT PROPERTIES**

Clonality Polyclonal

Clone ID

Concentration

Conjugation Unconjugated Purification Affinity purification Dilution Range WB 1:500-1:2000

Formulation PBS containing 0.02% Sodium Azide, 50% Glycerol, pH7.3.