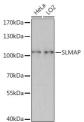

Immunogen Region Specificity Immunogen Sequence

Western blot analysis of extracts of various cell lines, using SLMAP rabbit polyclonal antibody (STJ11102829) at 1:3000 dilution. Secondary antibody: HRP Goat Antirabbit IgG (H+L) at 1:10000 dilution. Lysates/proteins: Soug per lane. Blocking buffer: 3% nonfat dry milk in