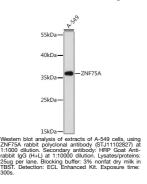

## **GENERAL INFORMATION**

Applications WB Host/Source Rabbit Reactivity Human

Product Type Primary antibodies Short Description Rabbit polyclonal antibody anti-ZNF75A is suitable for use in Western Blot.

## **PRODUCT PROPERTIES**

Clonality Polyclonal Clone ID Concentration Conjugation Unconjugated Purification Affinity purification Dilution Range WB 1:500-1:2000 Formulation PBS containing 0.02% Sodium Azide, 50% Glycerol, pH7.3. Isotype IgG Storage Instruction Store in a freezer at-20°C and avoid freeze-thaw cycles.