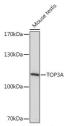

Western blot analysis of extracts of mouse testis, using TOP3A rabbit polyclonal antibody (STJ11102822) at 1:1000 dilution. Secondary antibody: HRP Goat Antirabbit IgG (H+L) at 1:1000 dilution. Lysates/proteins: 25ug per lane. Blocking buffer: 3% nonfat dry milk in