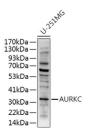

Immunogen Sequence

vestern blot analysis of extracts of U-251MG cells, sing AURKC antibody (ST.11102819) at 1:500 dilution incerodary antibody. HIP Gold Anti-tabit 1gG (H-1) at 1:0000 dilution. Lysates/proteins: 25ug per lane. llocking buffer: 3% norfat dry milk in TBST. Detection: CL Basic Kit. Exposure time: 30s.