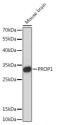

## Anti-PROP1 antibody (STJ11102817)

## **GENERAL INFORMATION**

Product Type Primary antibodies

Short Description Rabbit polyclonal antibody anti-PROP1 is suitable for use in Western Blot.

Applications WB Host/Source Rabbit Reactivity Mouse