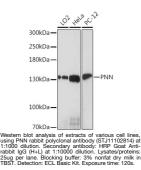

## **PRODUCT PROPERTIES**

 
 Clonality Clone ID
 Polyclonal

 Concentration

 Conjugation
 Unconjugated

 Purification
 Affinity purification

 Dilution Range
 WB 1:500-1:2000

 Formulation
 PBS containing 0.02% Sodium Azide, 50% Glycerol, pH7.3. Isotype