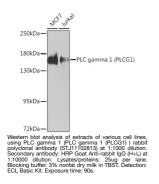

## **GENERAL INFORMATION**

 Product Type
 Primary antibodies

 Short Description
 Rabbit polyclonal antibody anti-PLC gamma 1 (PLCG1) is suitable for use in Western Blot.

 Applications
 WB

 Host/Source
 Rabbit

## **PRODUCT PROPERTIES**

 Clonality
 Polyclonal

 Clone ID
 Vertice

 Concentration
 Vertice

 Conjugation
 Vertice

 Purification
 Affinity purification

 Dilution Range
 WB 1:500-1:2000

 Formulation
 PBS containing 0.02% Sodium Azide, 50% Glycerol, pH7.3.