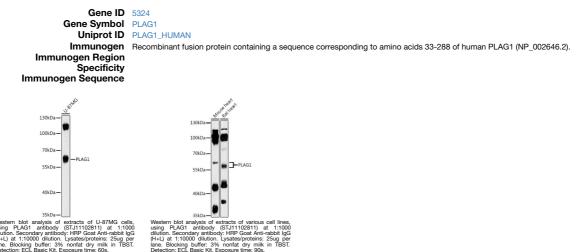

## **GENERAL INFORMATION**

 Product Type
 Primary antibodies

 Short Description
 Rabbit polyclonal antibody anti-PLAG1 is suitable for use in Western Blot.

 Applications
 WB

 Host/Source
 Rabbit

 Reactivity
 Human, Mouse, Rat

## **PRODUCT PROPERTIES**

 Clonality
 Polyclonal

 Clone ID
 Polyclonal

 Concentration
 Conjugated

 Purification
 Affinity purification

 Dilution Range
 WB 1:500-1:2000

 Formulation
 PBS containing 0.02% Sodium Azide, 50% Glycerol, pH7.3.