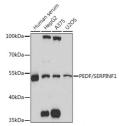

## **TARGET INFORMATION**

Gene ID 5176
Gene Symbol SERPINF1
Uniprot ID PEDF\_HUMAN

Immunogen A synthetic peptide of human PEDF/PEDF/SERPINF1.

Immunogen
Immunogen Region
Specificity
Immunogen Sequence

Western blot analysis of extracts of various cell lines, using PEDF/PEDF/SERPINF1 rabbit polyclonal antibody (STJ111102809) at 1:1000 dilution. Secondary antibody HRP Goat Anti-rabbit IgG (H+L) at 1:10000 dilution Lysates/proteins: 25up per lane. Blocking buffer: 3% nontat dry milk in TBST. Detection: ECL Basic Kit.