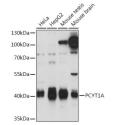

## **GENERAL INFORMATION**

Product Type Primary antibodies

**Short Description** Rabbit polyclonal antibody anti-PCYT1A is suitable for use in Western Blot.

Applications WB Host/Source Rabbit Reactivity Human, Mouse

## **PRODUCT PROPERTIES**

Clonality Polyclonal

Clone ID

Concentration

Conjugation Unconjugated Purification Affinity purification Dilution Range WB 1:500-1:2000

Formulation PBS containing 0.02% Sodium Azide, 50% Glycerol, pH7.3.