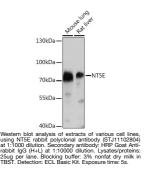

## **GENERAL INFORMATION**

Applications WB Host/Source Rabbit Reactivity Human, Mouse, Rat

Product Type Primary antibodies Short Description Rabbit polyclonal antibody anti-NT5E is suitable for use in Western Blot.

## **PRODUCT PROPERTIES**

Clonality Polyclonal Clone ID Concentration Conjugation Unconjugated Purification Affinity purification Dilution Range WB 1:500-1:2000 Formulation PBS containing 0.02% Sodium Azide, 50% Glycerol, pH7.3. Isotype IgG Storage Instruction Store in a freezer at-20°C and avoid freeze-thaw cycles.