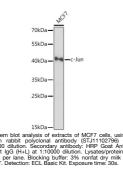

## Anti-c-Jun antibody (STJ11102796) STJ11102796

## **GENERAL INFORMATION**

 Product Type
 Primary antibodies

 Short Description
 Rabbit polyclonal antibody anti-c-Jun is suitable for use in Western Blot.

 Applications
 WB

 Host/Source
 Rabbit

 Reactivity
 Human, Mouse, Rat

## **PRODUCT PROPERTIES**

 
 Clonality Clone ID
 Polyclonal

 Concentration

 Conjugation
 Unconjugated

 Purification
 Affinity purification

 Dilution Range
 WB 1:500-1:2000

 Formulation
 PBS containing 0.02% Sodium Azide, 50% Glycerol, pH7.3. Isotype