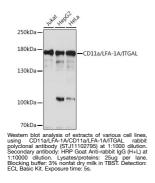

## **GENERAL INFORMATION**

 Product Type
 Primary antibodies

 Short Description
 Rabbit polyclonal antibody anti-CD11a/LFA-1A/ITGAL is suitable for use in Western Blot.

 Applications
 WB

 Host/Source
 Rabbit