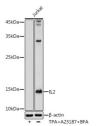

## Anti-IL2 antibody (STJ11102792)

## **GENERAL INFORMATION**

Product Type Primary antibodies

**Short Description** Rabbit polyclonal antibody anti-IL2 is suitable for use in Western Blot.

Applications WB Host/Source Rabbit Reactivity Human, Mouse

## **PRODUCT PROPERTIES**

Clonality Polyclonal

Clone ID

Concentration
Conjugation
Purification

Conjugated
Affinity purification

Dilution Range WB 1:500-1:2000 Formulation PBS containing 0.02% Sodium Azide, 50% Glycerol, pH7.3.

## **TARGET INFORMATION**

Gene ID 3558 Gene Symbol IL2

Uniprot ID IL2\_HUMAN

Immunogen Recombinant protein of human IL2. Immunogen Region Specificity Immunogen Sequence