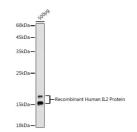

## Anti-IL2 antibody (STJ11102792)

## **GENERAL INFORMATION**

Product Type Primary antibodies

**Short Description** Rabbit polyclonal antibody anti-IL2 is suitable for use in Western Blot.

Applications WB Host/Source Rabbit Reactivity Human, Mouse

## **TARGET INFORMATION**

Gene ID 3558 Gene Symbol IL2

Uniprot ID IL2\_HUMAN

Immunogen Recombinant protein of human IL2. Immunogen Region Specificity Immunogen Sequence