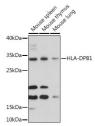

## **GENERAL INFORMATION**

Product Type Primary antibodies

Short Description Rabbit polyclonal antibody anti-HLA-DPB1 is suitable for use in Western Blot.

Applications WB Host/Source Rabbit Reactivity Mouse