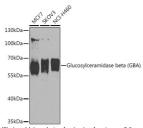

## **GENERAL INFORMATION**

Product Type Primary antibodies

**Short** Rabbit polyclonal antibody anti-Glucosylceramidase beta (GBA) is suitable for use in Western Blot.

Description Applications WB Host/Source Rabbit Reactivity Human, Rat

## **PRODUCT PROPERTIES**

Clonality Polyclonal

Clone ID

Concentration

Conjugation Unconjugated Purification Affinity purification Dilution Range WB 1:500-1:2000

Formulation PBS containing 0.02% Sodium Azide, 50% Glycerol, pH7.3.