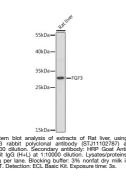

## **GENERAL INFORMATION**

 Product Type
 Primary antibodies

 Short Description
 Rabbit polyclonal antibody anti-FGF3 is suitable for use in Western Blot.

 Applications
 WB

 Host/Source
 Rabbit

 Reactivity
 Rat