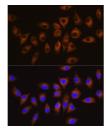

Immunofluorescence analysis of L929 cells using CSK rabbit polyclonal antibody (STJ11102784) at dilution of 1:100 (40x lens). Blue: DAPI for nuclear staining.