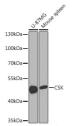

## **GENERAL INFORMATION**

Product Type Primary antibodies

Short Description Rabbit polyclonal antibody anti-CSK is suitable for use in Western Blot and Immunofluorescence.

Applications WB, IF Host/Source Rabbit

Reactivity Human, Mouse, Rat

## **TARGET INFORMATION**

Gene ID 1445 Gene Symbol CSK

Uniprot ID CSK\_HUMAN

Immunogen Region Specificity Immunogen Sequence

Immunogen Recombinant fusion protein containing a sequence corresponding to amino acids 1-200 of human CSK (NP\_001120662.1).