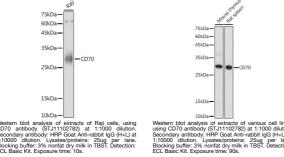

## Anti-CD70 antibody (STJ11102782) STJ11102782

## **GENERAL INFORMATION**

 Product Type
 Primary antibodies

 Short Description
 Rabbit polyclonal antibody anti-CD70 is suitable for use in Western Blot and Immunohistochemistry.

 Applications
 WB, IHC

 Host/Source
 Rabbit

 Reactivity
 Human, Mouse, Rat

## **PRODUCT PROPERTIES**

 Clonality
 Polyclonal

 Clone ID

 Concentration

 Conjugation
 Uconjugated

 Purification
 Affinity purification

 Dilution Range
 WB 1:500-1:2000

 IHC 1:50-1:200

 Formulation
 PBS containing 0.02% Sodium Azide, 50% Glycerol, pH7.3.

 Isotype
 IgG

 Storage Instruction
 Store in a freezer at-20°C and avoid freeze-thaw cycles.

## **TARGET INFORMATION**





This product is suitable for in-vitro studies under the RESEARCH USE ONLY [RUO] licence. This product must not be used as for diagnostic or other medical purposes. St John's Laboratory Ltd, Knowledge Dock Business Centre, University Way, London, E16 2RD | Tel: 0208 223 3081