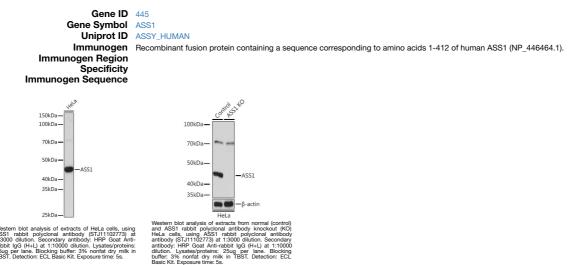

## Anti-ASS1 antibody (STJ11102773) STJ11102773

## **GENERAL INFORMATION**

 Product Type
 Primary antibodies

 Short Description
 Rabbit polyclonal antibody anti-ASS1 is suitable for use in Western Blot.

 Applications
 WB

 Host/Source
 Rabbit

 Reactivity
 Human, Mouse, Rat

## **PRODUCT PROPERTIES**

 Clonality
 Polyclonal

 Clone ID
 Polyclonal

 Concentration
 Kennel

 Conjugation
 Usonjugated

 Purification
 Affinity purification

 Dilution Range
 WB 1:500-1:2000

 Formulation
 PBS containing 0.02% Sodium Azide, 50% Glycerol, pH7.3.

 Isotype
 IgG

 Storage Instruction
 Store in a freezer at-20°C and avoid freeze-thaw cycles.

## **TARGET INFORMATION**



This product is suitable for in-vitro studies under the RESEARCH USE ONLY [RUO] licence. This product must not be used as for diagnostic or other medical purposes. St John's Laboratory Ltd, Knowledge Dock Business Centre, University Way, London, E16 2RD | Tel: 0208 223 3081