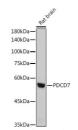

## Anti-PDCD7 antibody (STJ11102768)

## **GENERAL INFORMATION**

Product Type Primary antibodies

Short Description Rabbit monoclonal antibody anti-PDCD7 is suitable for use in Western Blot and Immunohistochemistry.

Applications WB, IHC Host/Source Rabbit