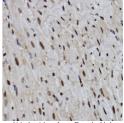

## Anti-PDCD7 antibody (STJ11102768)

## **GENERAL INFORMATION**

Product Type Primary antibodies

Short Description Rabbit monoclonal antibody anti-PDCD7 is suitable for use in Western Blot and Immunohistochemistry.

Applications WB, IHC Host/Source Rabbit