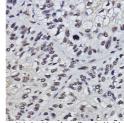

## Anti-PDCD7 antibody (STJ11102768)

## **GENERAL INFORMATION**

Product Type Primary antibodies

Short Description Rabbit monoclonal antibody anti-PDCD7 is suitable for use in Western Blot and Immunohistochemistry.

Applications WB, IHC Host/Source Rabbit