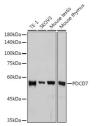

## Anti-PDCD7 antibody (STJ11102768)

## **GENERAL INFORMATION**

Product Type Primary antibodies

Short Description Rabbit monoclonal antibody anti-PDCD7 is suitable for use in Western Blot and Immunohistochemistry.

Applications WB, IHC Host/Source Rabbit