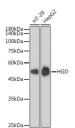

## **TARGET INFORMATION**

Gene ID 3081
Gene Symbol HGD
Uniprot ID HGD\_HUMAN

Immunogen
Immunogen Region
Specificity
Immunogen Sequence

Immunogen A synthesized peptide derived from human HGD.

Western blot analysis of extracts of various cell lines, using HGD antibody (STU1102760) at 1:1000 dilution. St. 1000 dilution.