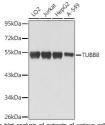

## Anti-TUBB8 antibody (STJ11102746)

## **GENERAL INFORMATION**

Product Type Primary antibodies

Short Description Rabbit polyclonal antibody anti-TUBB8 is suitable for use in Western Blot and Immunofluorescence.

Applications WB, IF Host/Source Rabbit Reactivity Human

## **TARGET INFORMATION**

Gene ID 347688 Gene Symbol TUBB8

Uniprot ID TBB8\_HUMAN

Immunogen A synthetic peptide of human TUBB8

Immunogen Region Specificity Immunogen Sequence

Immunofluorescence analysis of U2OS cells using TUBB8 antibody (STJ11102746) at dilution of 1:100. Blue: DAPI for nuclear staining.