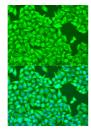

## **TARGET INFORMATION**

Gene ID 347688 Gene Symbol TUBB8

Uniprot ID TBB8\_HUMAN

Immunogen A synthetic peptide of human TUBB8

Immunogen Region Specificity Immunogen Sequence

Immunofluorescence analysis of U2OS cells using TUBB8 antibody (STJ11102746) at dilution of 1:100. Blue: DAPI for nuclear staining.