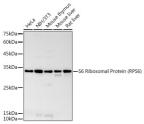

## **TARGET INFORMATION**

Gene ID 6194 Gene Symbol RPS6

Uniprot ID RS6\_HUMAN
Immunogen Recombinant protein of human RPS6

Immunogen Region Specificity Immunogen Sequence

Western blot analysis of extracts of various cell lines, using \$6 Ribosomal Protein (RPS6) antibody (STJ11102736) at 1:1000 dilution. Secondary antibody HRP Goat Anti-rabbit IgG (H+L) at 1:10000 dilution. Lysates/proteins: 25up per lane. Blocking buffer: 3% nonfat dry milk in TBST. Detection: ECL Basic Kit. Exposure time: 180s.